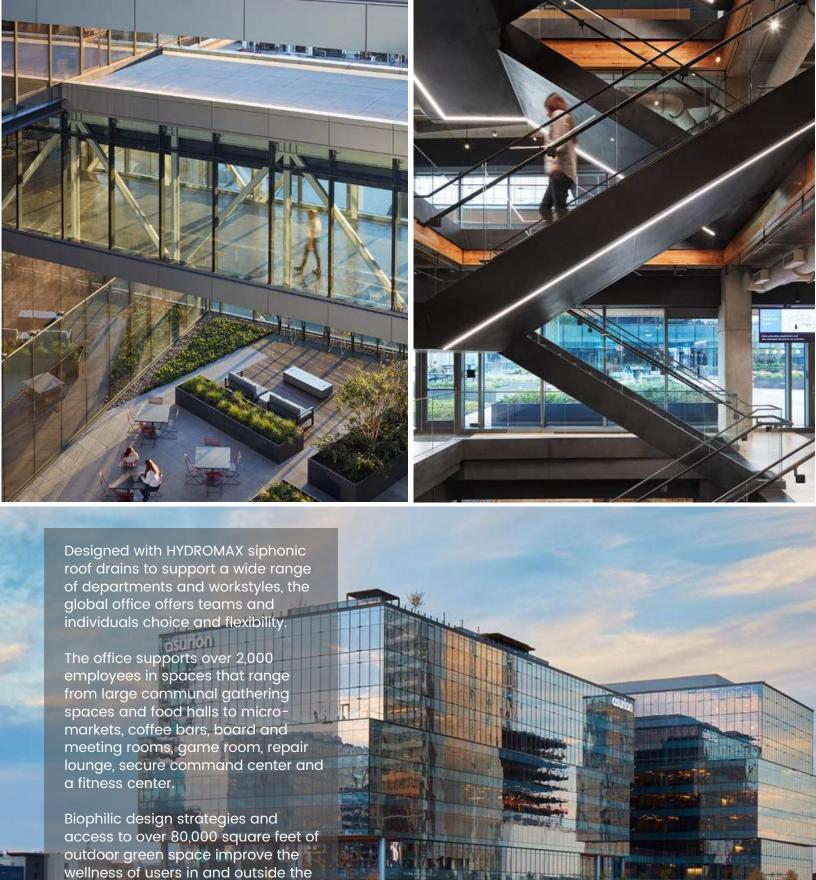

gy company. Situated at a crucial intersection, this new tech campus connects Downtown Nashville and the lower Gulch neighborhood with Midtown and Capitol View. Developed by Highwood Properties, the Gulch Hub is designed to foster productivity, collaboration, and innovation to attract and retain talent while enhancing and engaging the neighborhood and broader community.

Unifying four campuses, the Gulch Hub was designed to provide a horizontal campus in an urban environment. The 550,000 square foot complex is composed of two interconnected buildings, a nine-story north building and an eight-story south building. The two buildings are connected with a shared landscaped podium and sky bridges on the fifth and seventh floors. The two buildings are further connected by a series of terraces.



building.





### Embry Riddle Aeronautical University - Student Union

DAYTONA BEACH, FL

Developer: Embry Riddle Aeronautical University

Architect: ikon5

Engineer: OCI Associates, Inc.

Type: Education

Size: 177,000 sqft, \$70 million

Completed: 2018

Products: HYDROMAX Siphonic Roof & Overflow Drains

Inspired by the gracefulness of birds in flight, the student union building at Embry-Riddle Aeronautical University is an expression of its mission to teach the science, practice and business of aviation and aerospace. Located at the front door to the campus, the building's gently soaring form expressing flight creates an iconic identity for the University and embodies the student values of fearlessness, adventure and discovery.

Internally, the 177,000 square foot student union bui