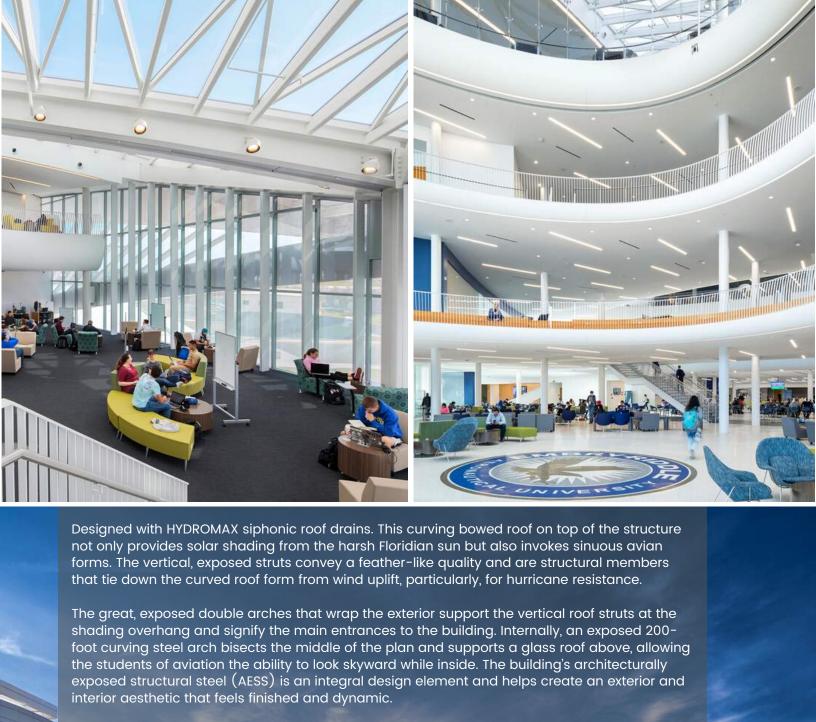

# Designed with Hydromax Siphonic

| HYDROMAX | Roof, Gutter, | Terrace, | Overflow, |      |       |
|----------|---------------|----------|-----------|------|-------|
|          |               |          |           | (Not | Chaus |